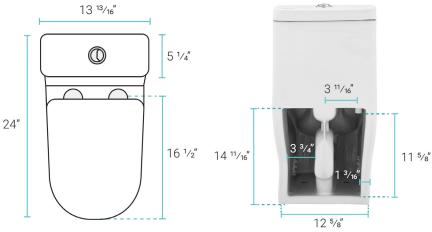

### Specifications:

- N.W: 83.7 lb.

- L: 24" x W: 13 <sup>3</sup>/<sub>16</sub>" x H: 27 <sup>5</sup>/<sub>16</sub>"