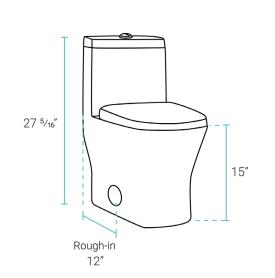

#### Installation:

- Floor mount
- Standard 12" rough-in

### Specifications:

- N.W: 83.7 lb.

- L: 24" x W: 13 <sup>3</sup>/<sub>16</sub>" x H: 27 <sup>5</sup>/<sub>16</sub>"